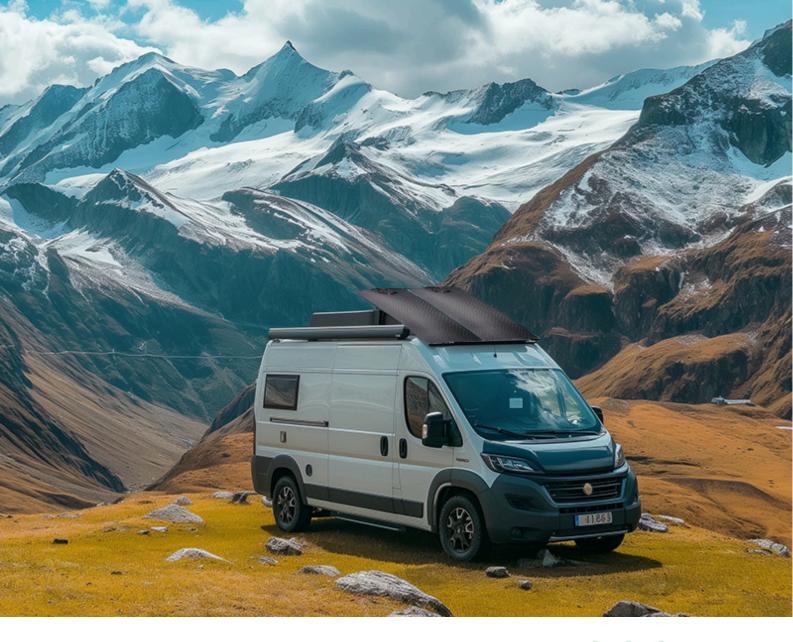

## Flexible solar panel

Light Weight

Bendable Up To 360°

Waterproof Ip67

Easy Installation

The flexible solar panel, with its unique bendability and lightweight design, is the perfect choice for RV roofs, camper roofs, balconies, boats, and yachts. This solar panel is not only durable and efficient but also highly waterproof, ensuring a reliable power source during your outdoor adventures. It's a musthave for RV owners and yacht enthusiasts!

## 200W Flexible Solar Panel

Front View

**Back View** 

Camping out RV Boats Tenement