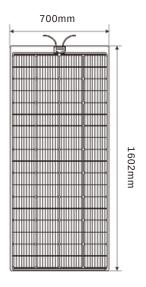

## Mechanical DataDimensions1602x700x18.5mmWeight4.5kgSolar Cell83x166 MonoJunction BoxIP67ConnectorMC4Cable5MWarranty1 year

## 200W Flexible Solar Panel

Front View

**Back View** 

Camping out RV Boats Tenement