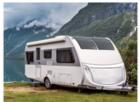

## Flexible solar panel

Light Weight

Bendable Up To 360°

Waterproof Ip67

Easy Installation

The flexible solar panel, with its unique bendability and lightweight design, is the perfect choice for RV roofs, camper roofs, balconies, boats, and yachts. This solar panel is not only durable and efficient but also highly waterproof, ensuring a reliable power source during your outdoor adventures. It's a musthave for RV owners and yacht enthusiasts!

## 200W Flexible Solar Panel

Front View

**Back View** 

Camping out RV Boats Tenement